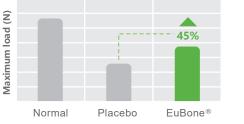

# **Animal Trial**

EuBone<sup>®</sup> can significantly improve the bone microstructure of osteoporotic model rats, increase bone density, bone strength, bone elasticity and reduce the risk of fracture.

**EuBone® increases bone strength (N)** 

EuBone<sup>®</sup> increases BMD (g/cm<sup>3</sup>)