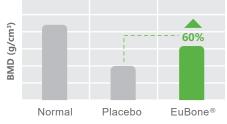

# **Animal Trial**

EuBone<sup>®</sup> can significantly improve the bone microstructure of osteoporotic model rats, increase bone density, bone strength, bone elasticity and reduce the risk of fracture.

**EuBone® increases bone strength (N)** 

EuBone<sup>®</sup> increases BMD (g/cm<sup>3</sup>)