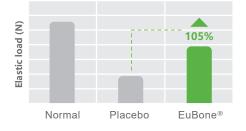

# **Animal Trial**

EuBone<sup>®</sup> can significantly improve the bone microstructure of osteoporotic model rats, increase bone density, bone strength, bone elasticity and reduce the risk of fracture.

#### EuBone® increases bone elasticity (N)